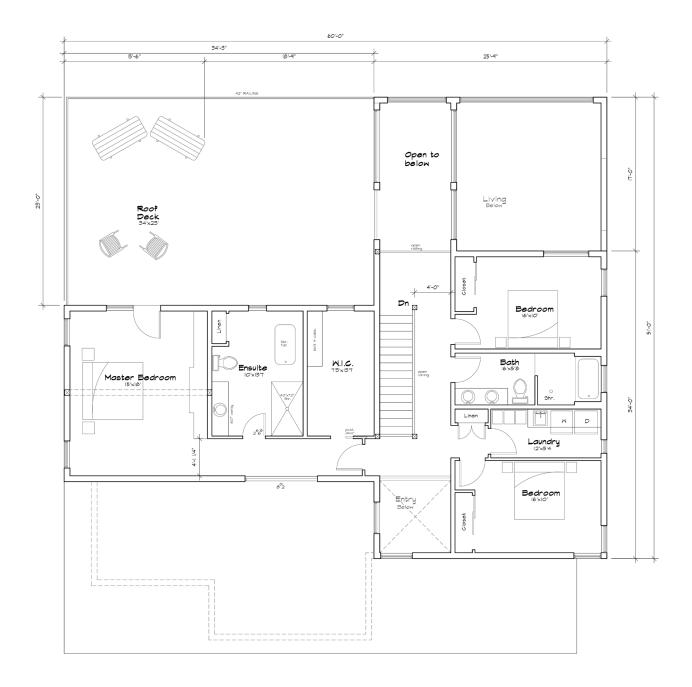

## AT A GLANCE

| Bedrooms  | 4        |
|-----------|----------|
| Bathrooms | 3        |
| Main      | 2783FT2  |
| Upper     | 1408FT2  |
| Basement  | 540FT2   |
| Total     | 4730 FT2 |

This is a fully panelized custom Net-Zero Energy Ready BC Step Code 5 home. This modern beauty combines floor to ceiling glazing, timber and steel trusses and other modern elements into a comfortable family home. In addition to 4 bed-rooms there is a spacious library/office room, a music/exercise studio and a dedicated media room. The basement portion is a 540 square foot mechanical and storage room. There's a lot to love about this home which deeply reflects incredible input from the client on their preferences throughout the design and build including the walkout roof top patio off the 2nd floor master bedroom.

2 UPPER FLOOR LEVEL