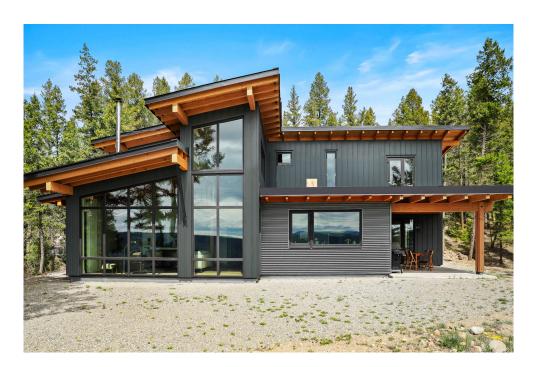

## FOX MOUNTAIN

Designed By Zirnhelt Timber Frames Ltd. and Harrison Design

250-296-3499 | ZTFrames.com

## AT A GLANCE

| Bedrooms  | 4        |
|-----------|----------|
| Bathrooms | 3        |
| Main      | 2783FT2  |
| Upper     | 1408FT2  |
| Basement  | 540FT2   |
| Total     | 4730 FT2 |

This is a fully panelized custom Net-Zero Energy Ready BC Step Code 5 home. This modern beauty combines floor to ceiling glazing, timber and steel trusses and other modern elements into a comfortable family home. In addition to 4 bed-rooms there is a spacious library/office room, a music/exercise studio and a dedicated media room. The basement portion is a 540 square foot mechanical and storage room. There's a lot to love about this home which deeply reflects incredible input from the client on their preferences throughout the design and build including the walkout roof top patio off the 2nd floor master bedroom.