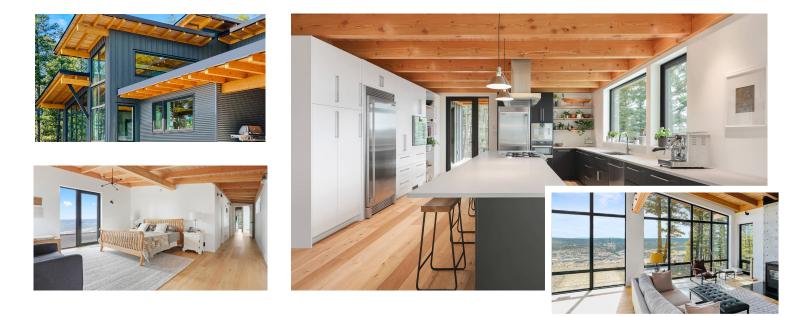

## AT A GLANCE

| Bedrooms  | 4        |
|-----------|----------|
| Bathrooms | 3        |
| Main      | 2783FT2  |
| Upper     | 1408FT2  |
| Basement  | 540FT2   |
| Total     | 4730 FT2 |

This is a fully panelized custom Net-Zero Energy Ready BC Step Code 5 home. This modern beauty combines floor to ceiling glazing, timber and steel trusses and other modern elements into a comfortable family home. In addition to 4 bed-rooms there is a spacious library/office room, a music/exercise studio and a dedicated media room. The basement portion is a 540 square foot mechanical and storage room. There's a lot to love about this home which deeply reflects incredible input from the client on their preferences throughout the design and build including the walkout roof top patio off the 2nd floor master bedroom.