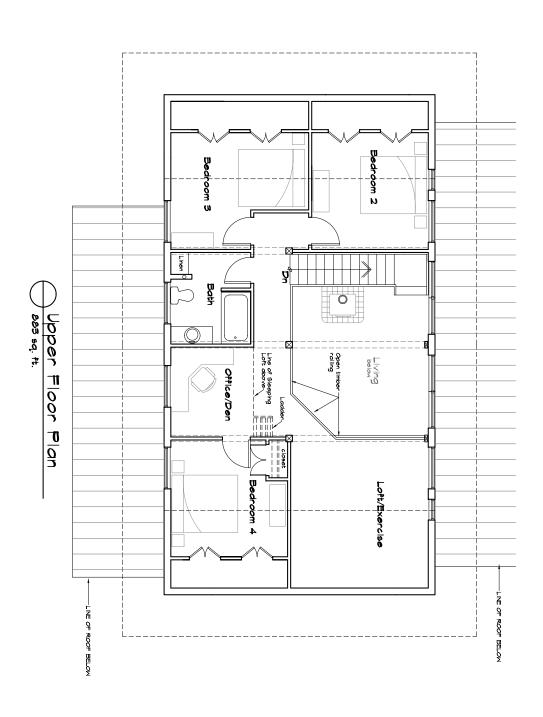

## AT A GLANCE

| Bedrooms  | 4                   |
|-----------|---------------------|
| Bathrooms | 2 1/2               |
| Main      | 1370 <sub>FT2</sub> |
| Upper     | 930 <sub>FT2</sub>  |
| Total     | 2300 <sub>FT2</sub> |

If you've got a lot that doesn't suite a basement (or you just don't want one) this plan gives lots of everything in a compact footprint. The spacious main floor has a great mudroom/storage combo at the entry as well as laundry and a pantry. Upstairs provides 3 bedrooms plus an office and open loft/exercise/family room area surrounding a central vaulted space. A very comfortable home for a family, cottage with lots of guests or retirement home with everything you need on the main floor.