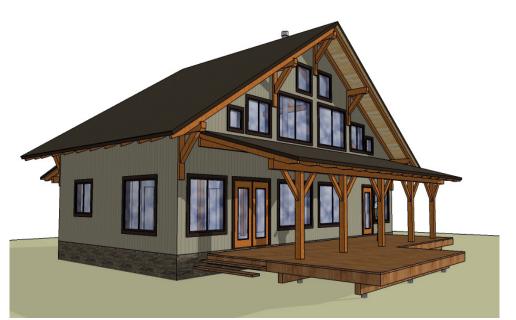

## THE JUNCTION

Designed By Zirnhelt Timber Frames Ltd. & Harrison's Custom Building

250-296-3499 | ZTFrames.com

If you've got a lot that doesn't suite a basement (or you just don't want one) this plan gives lots of everything in a compact footprint. The spacious main floor has a great mudroom/storage combo at the entry as well as laundry and a pantry. Upstairs provides 3 bedrooms plus an office and open loft/exercise/family room area surrounding a central vaulted space. A very comfortable home for a family, cottage with lots of guests or retirement home with everything you need on the main floor.