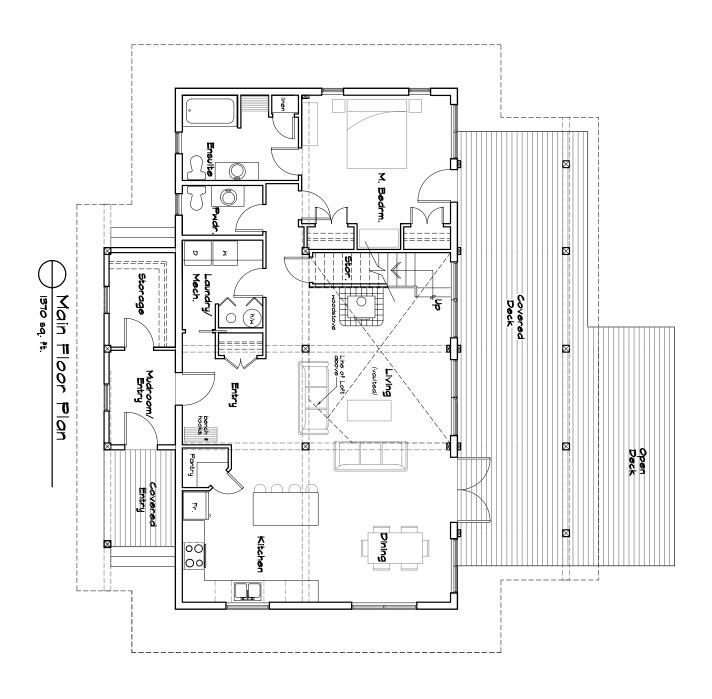

## AT A GLANCE

| Bedrooms  | 4                   |
|-----------|---------------------|
| Bathrooms | 2 1/2               |
| Main      | 1370 <sub>FT2</sub> |
| Upper     | 930 <sub>FT2</sub>  |
| Total     | 2300 <sub>FT2</sub> |

If you've got a lot that doesn't suite a basement (or you just don't want one) this plan gives lots of everything in a compact footprint. The spacious main floor has a great mudroom/storage combo at the entry as well as laundry and a pantry. Upstairs provides 3 bedrooms plus an office and open loft/exercise/family room area surrounding a central vaulted space. A very comfortable home for a family, cottage with lots of guests or retirement home with everything you need on the main floor.