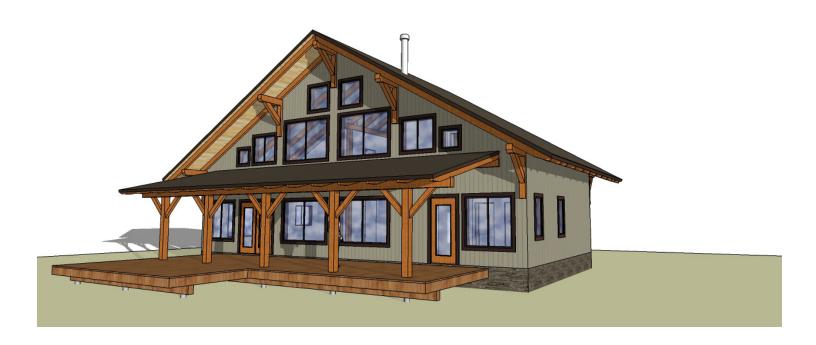

## THE JUNCTION

Designed By Zirnhelt Timber Frames Ltd. & Harrison's Custom Building

250-296-3499 | ZTFrames.com

If you've got a lot that doesn't suite a basement (or you just don't want one) this plan gives lots of everything in a compact footprint. The spacious main floor has a great mudroom/storage combo at the entry as well as laundry and a pantry. Upstairs provides 3 bedrooms plus an office and open loft/exercise/family room area surrounding a central vaulted space. A very comfortable home for a family, cottage with lots of guests or retirement home with everything you need on the main floor.