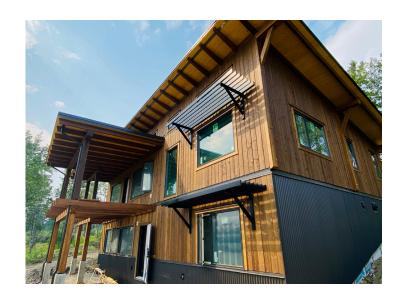

This comfortable modern family home features a second bedroom on the main floor which is perfect for young kids before they are migrated to the basement and can then function as a guest room and/or main floor office space. The covered decks on two sides cover off the options for sun and shade without compromising the flow of natural light. Love the handy BBQ location right off the kitchen. The walkout basement includes good sized bedrooms rec/family room as well as a spacious laundry and storage space. The cold room is also a great feature for the gardener and canners.