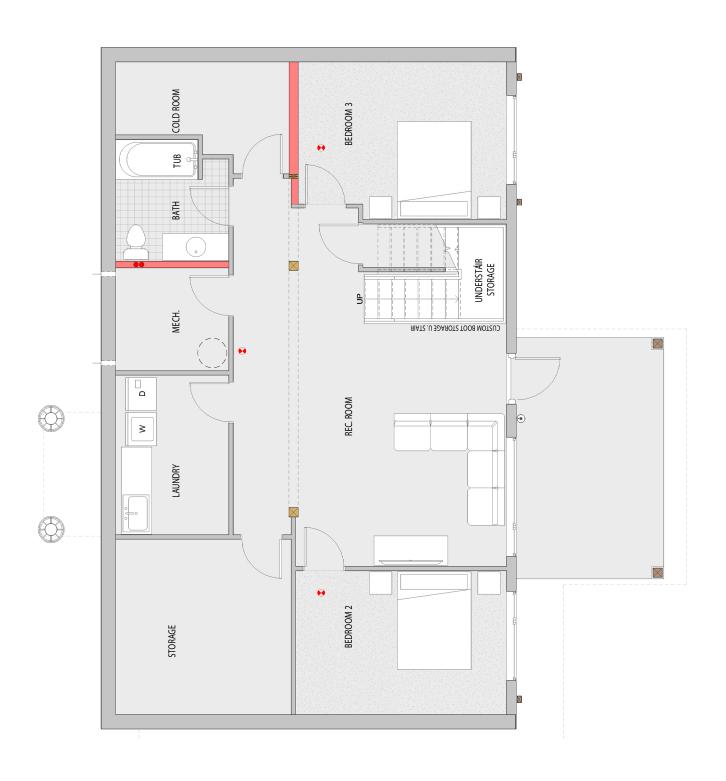

# Upper Floor Plan

This comfortable modern family home features a second bedroom on the main floor which is perfect for young kids before they are migrated to the basement and can then function as a guest room and/or main floor office space. The covered decks on two sides cover off the options for sun and shade without compromising the flow of natural light. Love the handy BBQ location right off the kitchen. The walkout basement includes good sized bedrooms rec/family room as well as a spacious laundry and storage space. The cold room is also a great feature for the gardener and canners.