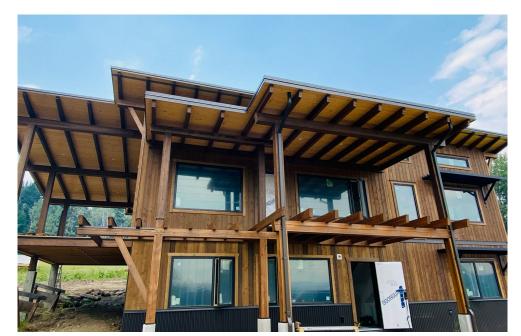

This comfortable modern family home features a second bedroom on the main floor which is perfect for young kids before they are migrated to the basement and can then function as a guest room and/or main floor office space. The covered decks on two sides cover off the options for sun and shade without compromising the flow of natural light. Love the handy BBQ location right off the kitchen. The walkout basement includes good sized bedrooms rec/family room as well as a spacious laundry and storage space. The cold room is also a great feature for the gardener and canners.