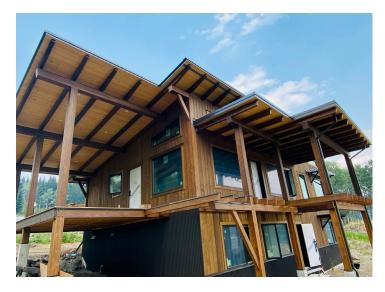

This comfortable modern family home features a second bedroom on the main floor which is perfect for young kids before they are migrated to the basement and can then function as a guest room and/or main floor office space. The covered decks on two sides cover off the options for sun and shade without compromising the flow of natural light. Love the handy BBQ location right off the kitchen. The walkout basement includes good sized bedrooms rec/family room as well as a spacious laundry and storage space. The cold room is also a great feature for the gardener and canners.