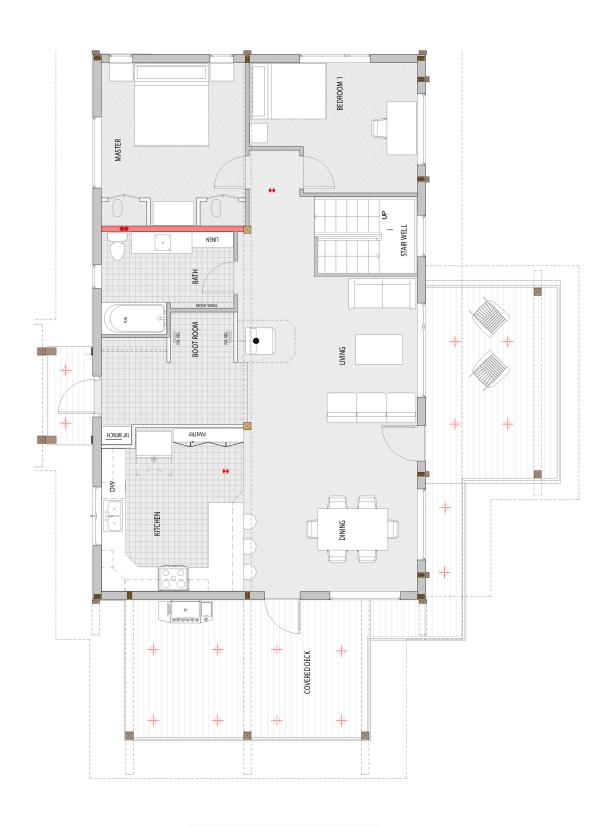

### Main Floor Plan

This comfortable modern family home features a second bedroom on the main floor which is perfect for young kids before they are migrated to the basement and can then function as a guest room and/or main floor office space. The covered decks on two sides cover off the options for sun and shade without compromising the flow of natural light. Love the handy BBQ location right off the kitchen. The walkout basement includes good sized bedrooms rec/family room as well as a spacious laundry and storage space. The cold room is also a great feature for the gardener and canners.