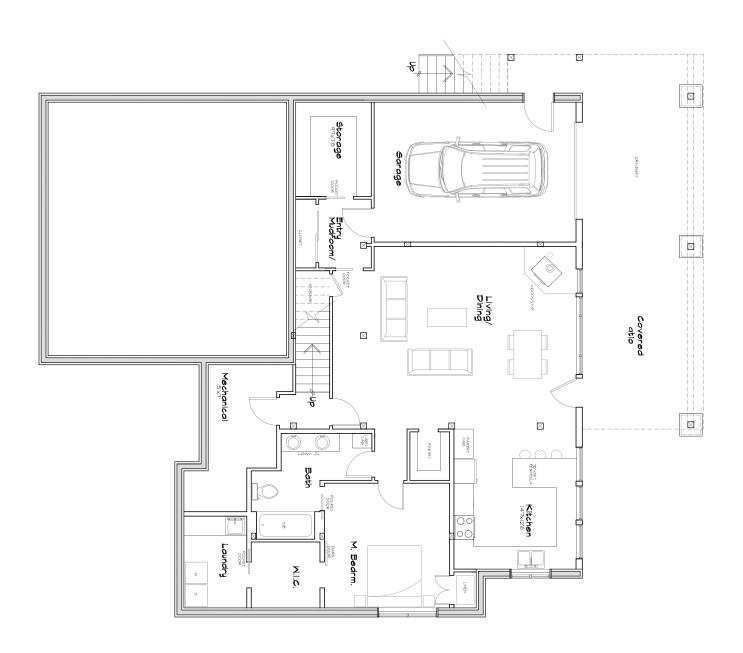

with lots of interesting features including the vaulted entry, 2 storey fireplace and loft bridge connecting the upstairs spaces. The mudroom and laundry are very accessible without compromising the main/ formal entry. Lots to enjoy!



250-296-3499 | ZTFrames.com

### **AT A GLANCE**

| Bedrooms        | 3-6                 |
|-----------------|---------------------|
| Bathrooms       | 3.5                 |
| Main            | 1800FT <sup>2</sup> |
| Loft            | 1460FT <sup>2</sup> |
| Main Garage     | 720FT <sup>2</sup>  |
| Basement Suite  | 1870 <sub>FT2</sub> |
| Basement Garage | $300 \text{FT}^2$   |
| Total Living    | 5130 <sub>FT2</sub> |
| Total Garage    | 1020FT <sup>2</sup> |
|                 |                     |











**CONTACT US** 

#### Lower Floor Plan



#### Main Floor Plan



## Upper Floor Plan