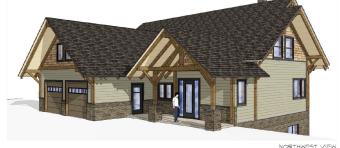

# **COUNTRY ESTATE**

Designed By Zirnhelt Timber Frames Ltd.

Gable roof lines add visual appeal to every side of this home both inside and out. Every space is generous with lots of interesting features including the vaulted entry, 2 storey fireplace and loft bridge connecting the upstairs spaces. The mudroom and laundry are very accessible without compromising the main/ formal entry. Lots to enjoy!