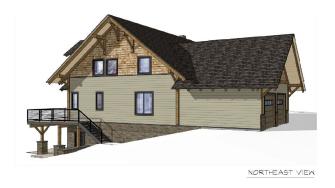

# **COUNTRY ESTATE**

Designed By Zirnhelt Timber Frames Ltd.

Gable roof lines add visual appeal to every side of this home both inside and out. Every space is generous with lots of interesting features including the vaulted entry, 2 storey fireplace and loft bridge connecting the upstairs spaces. The mudroom and laundry are very accessible without compromising the main/ formal entry. Lots to enjoy!