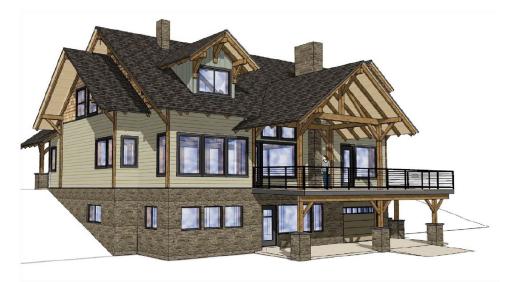

# **COUNTRY ESTATE**

Designed By Zirnhelt Timber Frames Ltd.

Gable roof lines add visual appeal to every side of this home both inside and out. Every space is generous with lots of interesting features including the vaulted entry, 2 storey fireplace and loft bridge connecting the upstairs spaces. The mudroom and laundry are very accessible without compromising the main/ formal entry. Lots to enjoy!