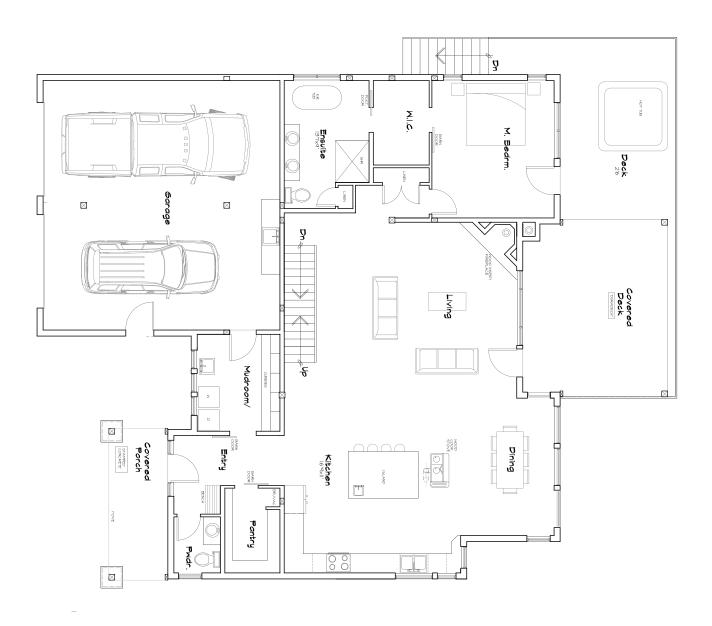

features including the vaulted entry, 2 storey fireplace and loft bridge connecting the upstairs spaces. The mudroom and laundry are very accessible without compromising the main/ formal entry. Lots to enjoy!



250-296-3499 | ZTFrames.com

### **AT A GLANCE**

| Bedrooms        | 3-6                 |
|-----------------|---------------------|
| Bathrooms       | 3.5                 |
| Main            | 1800FT <sup>2</sup> |
| Loft            | 1460FT <sup>2</sup> |
| Main Garage     | 720FT <sup>2</sup>  |
| Basement Suite  | 1870 <sub>FT2</sub> |
| Basement Garage | $300 \text{FT}^2$   |
| Total Living    | 5130 <sub>FT2</sub> |
| Total Garage    | 1020FT <sup>2</sup> |
|                 |                     |











**CONTACT US** 

#### Lower Floor Plan



#### Main Floor Plan



## Upper Floor Plan