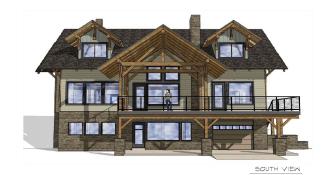

# **COUNTRY ESTATE**

Designed By Zirnhelt Timber Frames Ltd.

Gable roof lines add visual appeal to every side of this home both inside and out. Every space is generous with lots of interesting features including the vaulted entry, 2 storey fireplace and loft bridge connecting the upstairs spaces. The mudroom and laundry are very accessible without compromising the main/ formal entry. Lots to enjoy!