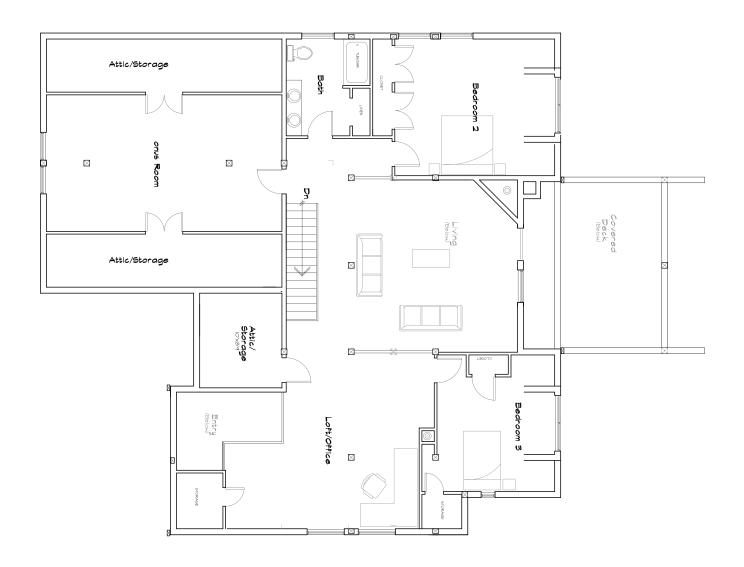

vaulted entry, 2 storey fireplace and loft bridge connecting the upstairs spaces. The mudroom and laundry are very accessible without compromising the main/ formal entry. Lots to enjoy!



250-296-3499 | ZTFrames.com

### **AT A GLANCE**

| Bedrooms        | 3-6                 |
|-----------------|---------------------|
| Bathrooms       | 3.5                 |
| Main            | 1800FT <sup>2</sup> |
| Loft            | 1460FT <sup>2</sup> |
| Main Garage     | 720FT <sup>2</sup>  |
| Basement Suite  | 1870 <sub>FT2</sub> |
| Basement Garage | $300 \text{FT}^2$   |
| Total Living    | 5130 <sub>FT2</sub> |
| Total Garage    | 1020FT <sup>2</sup> |
|                 |                     |











**CONTACT US** 

#### Lower Floor Plan



#### Main Floor Plan



## Upper Floor Plan