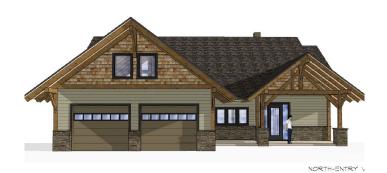

# **COUNTRY ESTATE**

Designed By Zirnhelt Timber Frames Ltd.

Gable roof lines add visual appeal to every side of this home both inside and out. Every space is generous with lots of interesting features including the vaulted entry, 2 storey fireplace and loft bridge connecting the upstairs spaces. The mudroom and laundry are very accessible without compromising the main/ formal entry. Lots to enjoy!