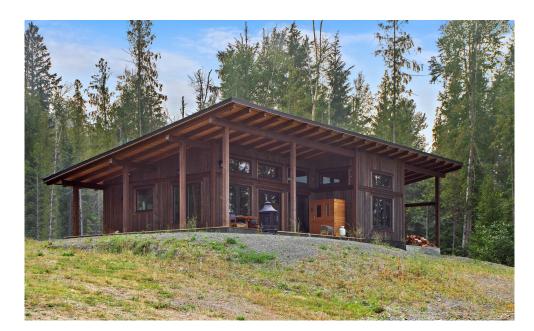

The Mahood is one of our modern series of pre-crafted integrated timber homes. Our thermally-broken pre-fabricated panelized wall system provides fast on-site builds and an energy-efficient envelope. Zirnhelt Timber Frames pre-crafted homes provide for modern designs with flexible finishing options while retaining the traditional hand-crafted timber frame appeal and attention to detail you expect in a custom home. The covered decks and attached carport provide exceptional functionality while expanding the living space to the outdoors.

This single level design is perfect for a modest retirement home or cottage. The design system allows easy modifications including addition or removal of side decks, carports and sunrooms or screened porches. The same plan on a full basement (see other plans in this series) creates room for a basement suite or room to increase to a comfortable 3 bedroom home.