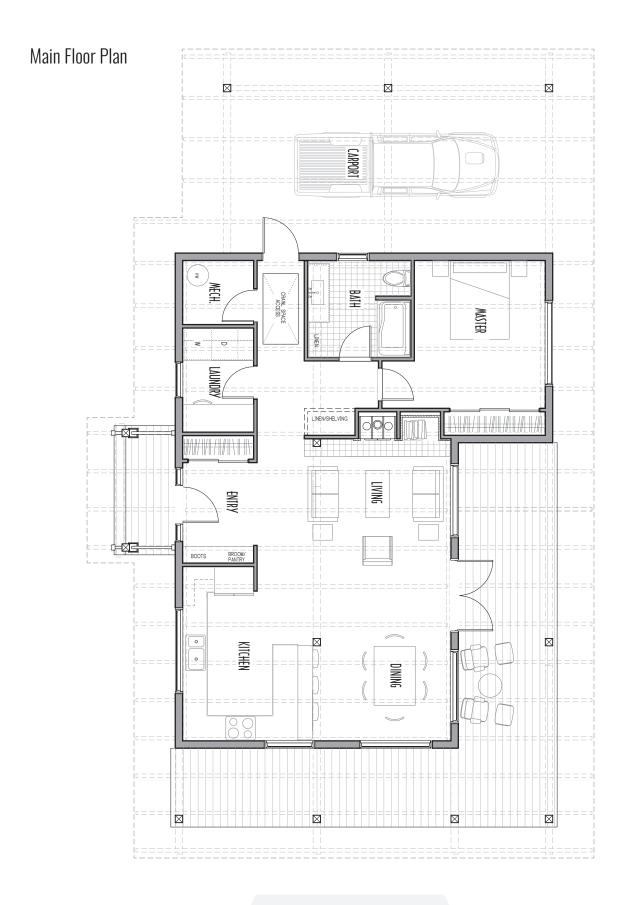

## MAHOOD LAKE

Designed By Zirnhelt Timber Frames Ltd.

250-296-3499 | ZTFrames.com

| AT A GLANCE |                             |
|-------------|-----------------------------|
| Bedrooms    | 1-2                         |
| Bathrooms   | 1                           |
| Main        | <b>1140</b> FT <sup>2</sup> |
| Basement    | N/A                         |
| Total       | 1140FT <sup>2</sup>         |

This single level design is perfect for a modest retirement home or cottage. The design system allows easy modifications including addition or removal of side decks, carports and sunrooms or screened porches. The same plan on a full basement (see other plans in this series) creates room for a basement suite or room to increase to a comfortable 3 bedroom home.