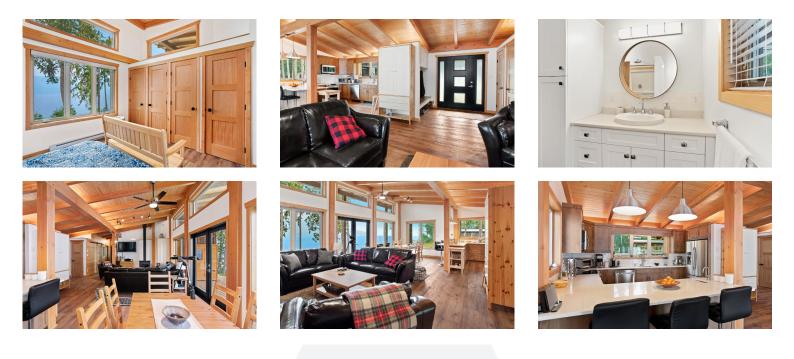

The Mahood is one of our modern series of pre-crafted integrated timber homes. Our thermally-broken pre-fabricated panelized wall system provides fast on-site builds and an energy-efficient envelope. Zirnhelt Timber Frames pre-crafted homes provide for modern designs with flexible finishing options while retaining the traditional hand-crafted timber frame appeal and attention to detail you expect in a custom home. The covered decks and attached carport provide exceptional functionality while expanding the living space to the outdoors.

This single level design is perfect for a modest retirement home or cottage. The design system allows easy modifications including addition or removal of side decks, carports and sunrooms or screened porches. The same plan on a full basement (see other plans in this series) creates room for a basement suite or room to increase to a comfortable 3 bedroom home.