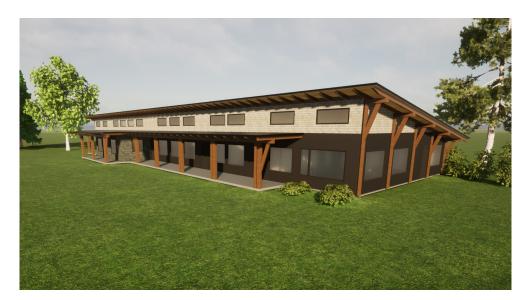

## TL'ETINOX CHILDCARE CENTRE

Designed By Zirnhelt Timber Frames Ltd.

250-296-3499 | ZTFrames.com

## Capacity:

64 spaces: 12 infants, 32 3-5 yrs and 20 youth

Total Area:

5600FT2

This large childcare center incorporates the central kitchen design not only for food prep and staff lounge but also to host parent engagement events. The four large bright vaulted spaces provide plenty of flexibility for programming. Each room can be accessed through internal or external drop off and has a covered patio leading on to the playgrounds.