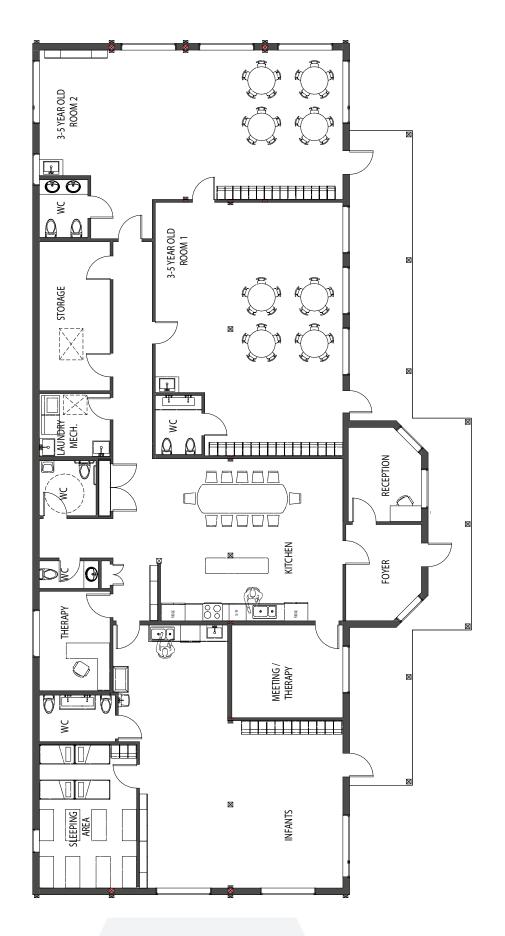

## Capacity:

64 spaces: 12 infants, 32 3-5 yrs and 20 youth

Total Area:

5600FT2

This large childcare center incorporates the central kitchen design not only for food prep and staff lounge but also to host parent engagement events. The four large bright vaulted spaces provide plenty of flexibility for programming. Each room can be accessed through internal or external drop off and has a covered patio leading on to the playgrounds.

Contact us about the full natural playground with log cabins, covered bridges, tunnels, underground home, arbour and covered sandboxes!

Main Floor Plan