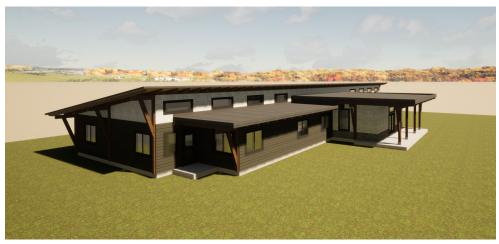

## TL'ETINOX CHILDCARE CENTRE

Designed By Zirnhelt Timber Frames Ltd.

250-296-3499 | ZTFrames.com

## Capacity:

64 spaces: 12 infants, 32 3-5 yrs and 20 youth

Total Area:

5600FT2

This large childcare center incorporates the central kitchen design not only for food prep and staff lounge but also to host parent engagement events. The four large bright vaulted spaces provide plenty of flexibility for programming. Each room can be accessed through internal or external drop off and has a covered patio leading on to the playgrounds.