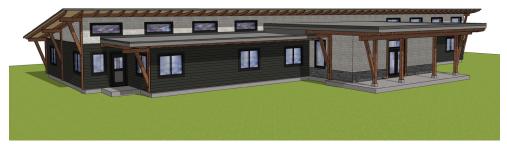

## TL'ETINOX CHILDCARE CENTRE

Designed By Zirnhelt Timber Frames Ltd.

250-296-3499 | ZTFrames.com

## Capacity:

64 spaces: 12 infants, 32 3-5 yrs and 20 youth

Total Area:

5600FT2

This large childcare center incorporates the central kitchen design not only for food prep and staff lounge but also to host parent engagement events. The four large bright vaulted spaces provide plenty of flexibility for programming. Each room can be accessed through internal or external drop off and has a covered patio leading on to the playgrounds.