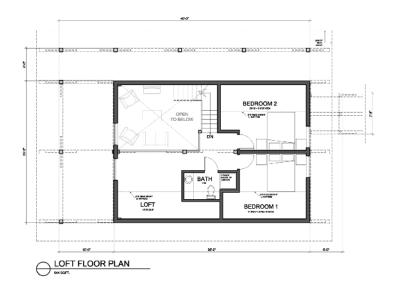

The 26'x36' Craftsman 1600 is an exceptionally compact and efficient design –just the size required to have a master bedroom with ensuite as well as a powder room and laundry on the main floor while retaining a spacious feeling great room. Vaulted timber ceilings and large windows provide opportunities to take advantage of stunning views. The large covered deck is perfect for outdoor dining or simply enjoying nature. Upstairs, you will find two additional bedrooms as well as a second bathroom and an open-to-below loft area. This design can be tailored to suit your needs with multiple design options including a full basement. We look forward to helping you create your perfect custom timber home.