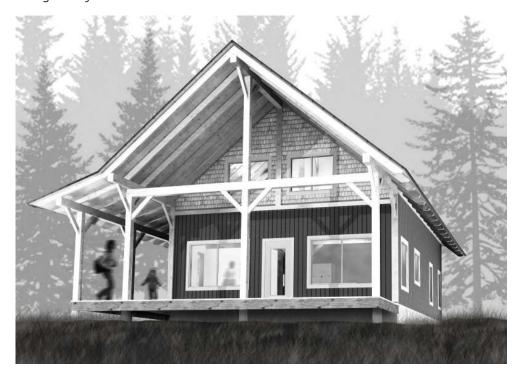

## 26' X 36' CRAFTSMAN 1600

Designed By Zirnhelt Timber Frames Ltd.

250-296-3499 | ZTFrames.com

AT A CLANCE

|   |    | UL. | UL |  |
|---|----|-----|----|--|
|   |    |     |    |  |
|   |    |     |    |  |
| n | me |     |    |  |

The 26'x36' Craftsman 1600 is an exceptionally compact and efficient design –just the size required to have a master bedroom with ensuite as well as a powder room and laundry on the main floor while retaining a spacious feeling great room. Vaulted timber ceilings and large windows provide opportunities to take advantage of stunning views. The large covered deck is perfect for outdoor dining or simply enjoying nature. Upstairs, you will find two additional bedrooms as well as a second bathroom and an open-to-below loft area. This design can be tailored to suit your needs with multiple design options including a full basement. We look forward to helping you create your perfect custom timber home.