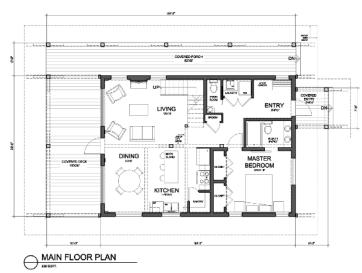

The 26'x36' Craftsman 1600 is an exceptionally compact and efficient design –just the size required to have a master bedroom with ensuite as well as a powder room and laundry on the main floor while retaining a spacious feeling great room. Vaulted timber ceilings and large windows provide opportunities to take advantage of stunning views. The large covered deck is perfect for outdoor dining or simply enjoying nature. Upstairs, you will find two additional bedrooms as well as a second bathroom and an open-to-below loft area. This design can be tailored to suit your needs with multiple design options including a full basement. We look forward to helping you create your perfect custom timber home.